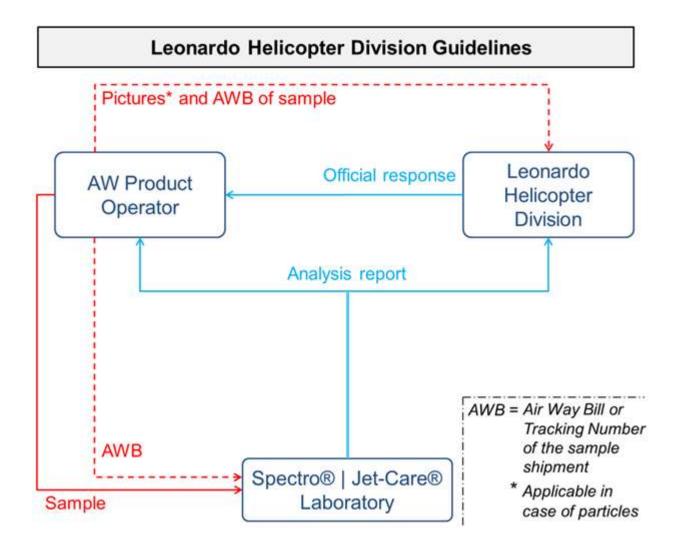

In order to establish the fastest communication channel with our Operators and Spectro® | Jet-Care®, please find hereafter a flowchart with the guideline to be followed

in case of gearbox chip detection and subsequent necessity of laboratory analysis. For contacts and further details please visit the website <a href="www.spectro-oil.com">www.spectro-oil.com</a> to find the nearest laboratory analysis service.